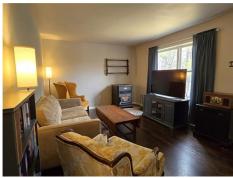

## \$ 239,900

Remarks

Adorable Raised Ranch! Home features (3) spacious bedrooms and (1) bathroom. New wide plank vinyl flooring throughout the main level and freshly painted. Cute and updated kitchen opens up into a formal dining area. Large living room, perfect for movie night. (2) New decks! (1) deck off the rear of the home and (1) on the side of the home. FULL and DRY basement, excellent setup for finishing or using for a storage/workshop - built-in workbench included. New Roof 2023. (2) car garage, large enough for both vehicles or (1) vehicle with extra storage. Home sits on a generous 1 acre lot. Call today for a private tour!