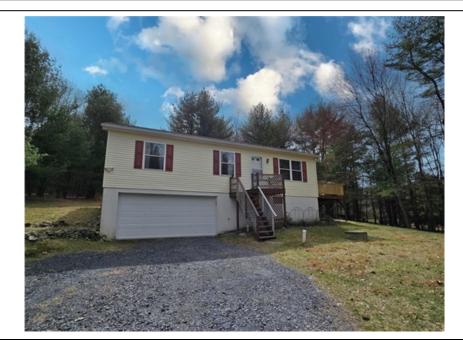

## 974 Effort Neola Road, Chestnuthill Twp., PA 18360

» Beds: 3 | Baths: 1 Full

» MLS #: 734712

» Single Family | 1,608 ft<sup>2</sup> | Lot: 43,124 ft<sup>2</sup> (0.99 acres)

» More Info: 974EffortNeola.lsForSale.com

## \$ 239,900

Remarks

Adorable Raised Ranch! Home features (3) spacious bedrooms and (1) bathroom. New wide plank vinyl flooring throughout the main level and freshly painted. Cute and updated kitchen opens up into a formal dining area. Large living room, perfect for movie night. (2) New decks! (1) deck off the rear of the home and (1) on the side of the home. FULL and DRY basement, excellent setup for finishing or using for a storage/workshop - built-in workbench included. New Roof 2023. (2) car garage, large enough for both vehicles or (1) vehicle with extra storage. Home sits on a generous 1 acre lot. Call today for a private tour!