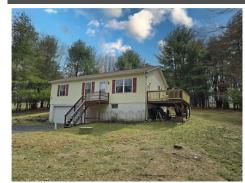

## 974 Effort Neola Road, Chestnuthill Twp., PA 18360

» Beds: 3 | Baths: 1 Full

» MLS #: 734712

» Single Family | 1,608 ft<sup>2</sup> | Lot: 43,124 ft<sup>2</sup> (0.99 acres)

» More Info: 974EffortNeola.lsForSale.com

## \$ 239,900

Remarks

Adorable Raised Ranch! Home features (3) spacious bedrooms and (1) bathroom. New wide plank vinyl flooring throughout the main level and freshly painted. Cute and updated kitchen opens up into a formal dining area. Large living room, perfect for movie night. (2) New decks! (1) deck off the rear of the home and (1) on the side of the home. FULL and DRY basement, excellent setup for finishing or using for a storage/workshop - built-in workbench included. New Roof 2023. (2) car garage, large enough for both vehicles or (1) vehicle with extra storage. Home sits on a generous 1 acre lot. Call today for a private tour!