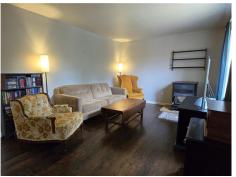

## \$ 239,900

Remarks

Adorable Raised Ranch! Home features (3) spacious bedrooms and (1) bathroom. New wide plank vinyl flooring throughout the main level and freshly painted. Cute and updated kitchen opens up into a formal dining area. Large living room, perfect for movie night. (2) New decks! (1) deck off the rear of the home and (1) on the side of the home. FULL and DRY basement, excellent setup for finishing or using for a storage/workshop - built-in workbench included. New Roof 2023. (2) car garage, large enough for both vehicles or (1) vehicle with extra storage. Home sits on a generous 1 acre lot. Call today for a private tour!